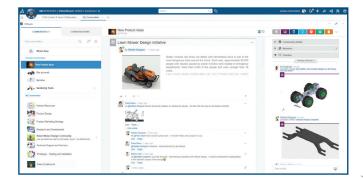

#### Create communities, assign tasks, and capture knowledge using blogs, persistent chat, and video calls

Collaborate with your team using social communities, public or private, to exchange information, share ideas, and participate in surveys. Assign and manage tasks directly from within your communities. Engage in real-time persistent conversations and enrich interactions with audio and video calls. Publish content to any community directly from 3DDrive.

### Share unstructured and structured content through activity streams

Provide immediate feedback to your teams with comments and threaded discussions. Include pictures, links, as well as 2D and 3D content. Direct comments to specific users with @User tag.