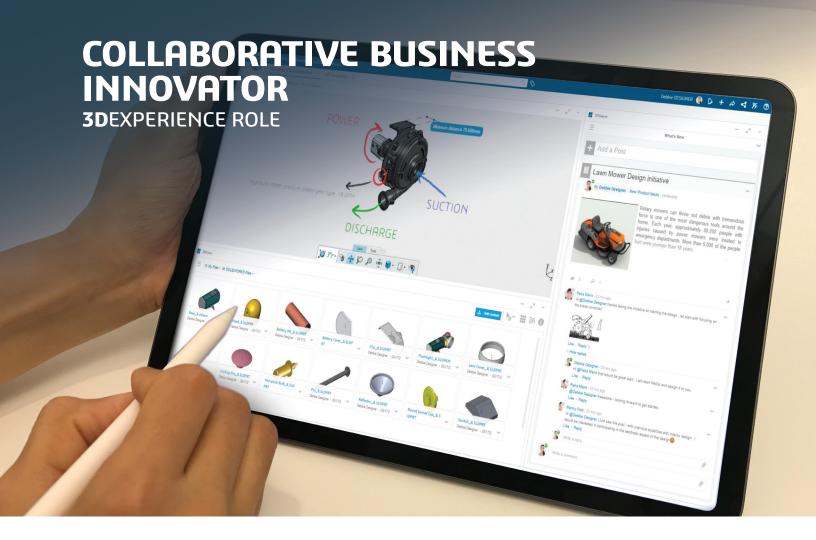

## Securely store and share your SOLIDWORKS and other files from any device

Upload your designs directly from SOLIDWORKS to the **3D**EXPERIENCE platform with 3DDrive. 3DDrive understands the relationships between SOLIDWORKS part and assembly files. These relationships are preserved during download, open, move, and copy operations. Share files with anyone in a secure manner. Mashup data from Google Drive, One Drive and Dropbox directly into 3DDrive.

#### Instantly visualize, explore, and mark up your SOLIDWORKS and other files directly in the web browser

Everyone—your customers, partners, or suppliers—can visualize SOLIDWORKS files in the browser, at any time from anywhere on any device, without needing specialist CAD tools and without downloading any plug-ins. Explode assemblies, zoom, pan, and rotate designs with instinctive multi-touch gestures. Navigate 3D assembly structure to cross-highlight, section, measure, annotate, and comment.

#### Create communities, assign tasks, and capture knowledge using blogs, persistent chat, and video calls

Collaborate with your team using social communities, public or private, to exchange information, share ideas, and participate in surveys. Assign and manage tasks directly from within your communities. Engage in real-time persistent conversations and enrich interactions with audio and video calls. Publish content to any community directly from 3DDrive.

## Monitor your business and share real-time information with configurable dashboards

Create dashboards to provide personalized views into the latest, up-to-date information that is relevant to you, your teams, and executives. Use pre-configured widgets to follow trends, receive alerts to data feeds, and monitor information from all sources. Use dashboards for customer reviews, make data-driven decisions.

### Share unstructured and structured content through activity streams

Provide immediate feedback to your teams with comments and threaded discussions. Include pictures, links, as well as 2D and 3D content. Direct comments to specific users with @User tag.