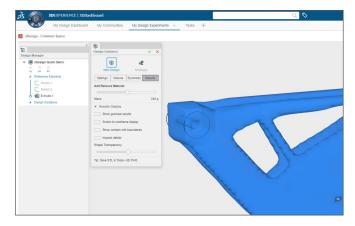

#### **KEY CAPABILITIES**

- Easily model parametric solids and surfaces to convey conceptual design all the way through to detailed parts and assemblies.
- Automate tasks never before possible, from sketching to feature selection and much more, with Design Assistant, the Artificial Intelligence engine on the 3DEXPERIENCE platform.
- Understand structural requirements such as support loads and constraints before creating geometry through an easy exploration of optimal material with Design Guidance.
- Get design inspiration from real-world loads and fixtures or optimize and evolve existing designs with a generative design approach.
- Iterate rapidly and change design intent without the rework associated with typical parametric modeling tools.
- Eliminate the need to plan your assembly structure up front.
  Make design changes at any time in a single modeling environment for parts and assemblies.

- View, share, annotate, discuss and manage designs from anywhere, at any time and on any device with a web browser.
- Avoid rework and data translation errors through seamless interaction with SOLIDWORKS 3D CAD and other 3DEXPERIENCE design tools such as 3D Sculptor.
- Enable design and engineering teams to collaborate more closely through a seamless connection with SOLIDWORKS 3D CAD.
- Collaborate with all internal and external team members through cloud-based dashboards, messaging, activity streams, communities and drag-and-drop task management.
- Securely manage your data and all facets of your product development process on the platform. Control revisions with specialized tools.